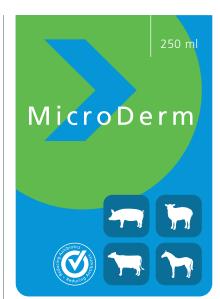

#### Indications for use

MicroDerm is a protective skin spray. It helps cattle farmers to keep their animals' skin in optimal condition. It is based on micronized copper and zinc chelates (organic) that are rapidly absorbed by the skin.

## Skin protection spray

**Batch number / Expiry date** See base of can

it's about details