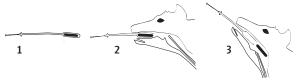

#### Dosage after a calcium infusion against ketosis

- 2 boluses once the cow stands up again.
- 2 boluses 10 12 hours later.

- Administer using an suitable bolus applicator.
- We recommend consulting a nutritionist before use.