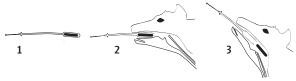

#### Instructions for use

- Administer 2 boluses upon start pasture season.
- If necessary, administer another 2 boluses after 1 month.
- Do not administer to cows weighing less than 250 kg.

- Administer using an adapted bolus applicator.
- We recommend consulting a nutritionist before use.